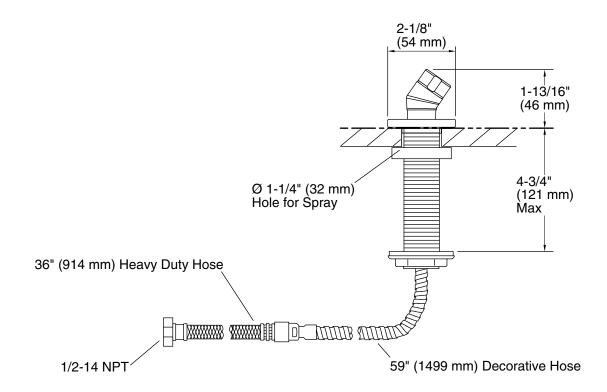

#### **Technical Information**

All product dimensions are nominal.

#### **Features**

- For use with a handshower (sold separately).
- Includes Polished Chrome handshower hose.
- 2-1/8" (54 mm) x 1-13/16" (46 mm)
- Coordinates with Loure and Stance® faucets and accessories.