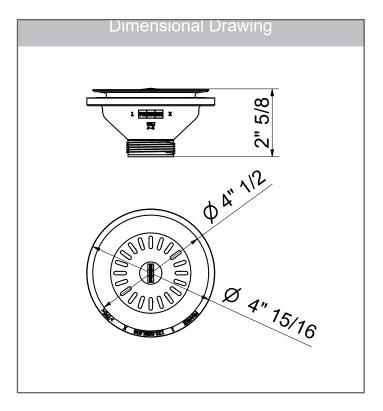

#### **TECHNICAL FEATURES**

Diameter 4 ½ 15/16"

Weight 1 lbs

Warranty 1 year

Compatible sinks Fits all Franke granite and

stainless steel sinks with a

3.5" drain opening.

Certifying Agency IAPMO