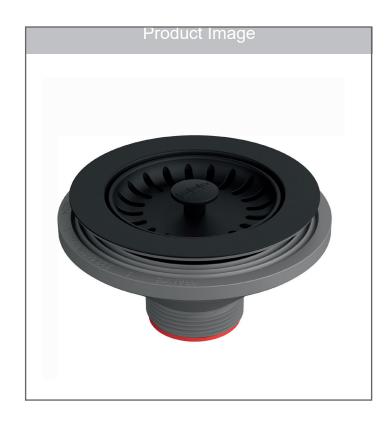

## STRAINER ASSEMBLY Model 900-MBK

#### **FEATURES**

- Scratch and Corrosion Resistant: The strainer assembly is not coated, the material is colored, ensuring a scratch and corrosion-resistant surface.
- Always Colorful: UV additive inside helps prevent color from fading.
- Easy Maintenance: FDA food safe, hygienic and easy to clean.