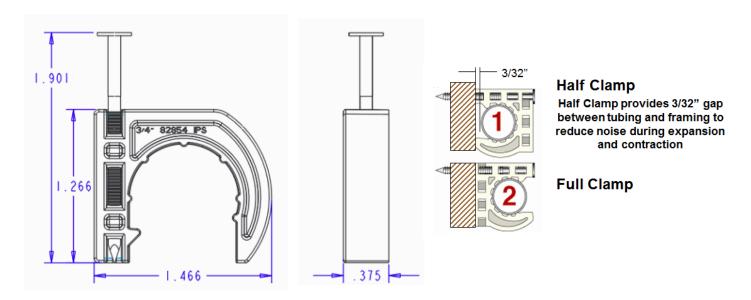

## **RIGHT STRAP™**

## **Specifications:**

Furnish and install Water-Tite Right Strap through a stud or hanging below a ceiling or basement floor joist to allow for expansion and contraction of supply tubing. RightStrap Multi-Functional Pipe Clamp supports copper, PEX, polybutylene and ideally isolates CPVC tubing from wood framing. Right Strap can be used as a Half Clamp or Full Clamp. Unit shall be Water-Tite product code as checked below, manufactured by IPS Corporation.