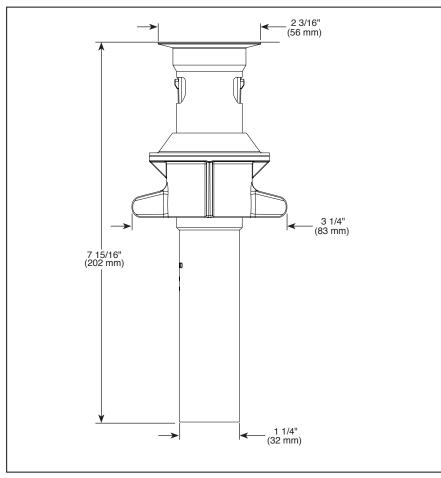

# PUSH POP ASSEMBLY

Push Pop Assembly With Overflow Holes

### **STANDARD SPECIFICATIONS:**

- All metal construction push pop
- Tailpiece stainless steel for all finishes
- For use with sink with overflow