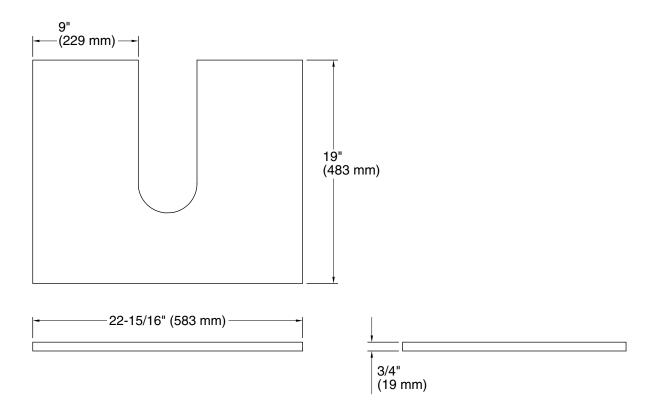

## **Technical Information**

All product dimensions are nominal.

Material: Wood, Veneers