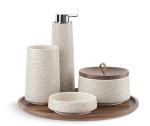

### **Features**

- Five-piece set contains a ceramic soap dispenser, tumbler, lidded canister, soap dish and wooden nesting tray.
- Decorated with the subtle coloring and distinctive pebbled texture of natural shark and ray leather.
- Polished Nickel-matched soap dispenser easily coordinates across the bathroom or kitchen.
- Modern silhouettes are easy to clean.
- Pairs flawlessly with Artist Editions Shagreen lavatories and other Kohler fixture products.
- Packaged in a decorative box for easy gifting.
- Complete your look with KOHLER® Turkish Bath Linens and Bath & Body collections.