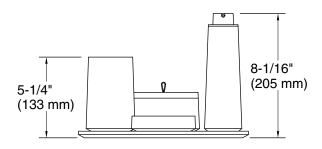

# **Technical Information**

All product dimensions are nominal.

Installation Type: Freestanding

Material: Ceramic