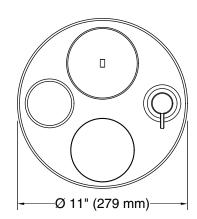

# **Technical Information**

All product dimensions are nominal.

Installation Type: Freestanding

Material: Ceramic