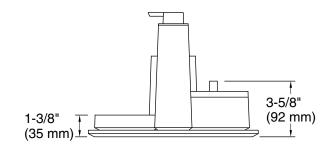

# **Technical Information**

All product dimensions are nominal.

Installation Type: Freestanding

Material: Ceramic