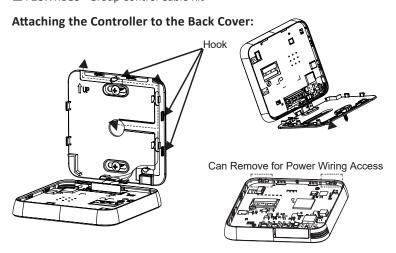

---|-------------|
| Maximum Number of Indoor Units (per controller) |                 | 16          |
| Maximum Number of Controllers (per grou         | p)              | 1           |

#### Features:1

- Wi-Fi with ThinQ Capability
- Function Code Settings
- Function Code Search Tool
- Date and Time Display
- Room Temperature Display
- Humidity Display
- Operation On / Off
- Modes Auto / Cool / Dry / Heat / Fan Only
- Cooling and Heating Temperature Setpoints
- Energy Management
- Installation Wizard Commercial / Residential Applications
- Proximity Sensor
- Al Smart Care
- Fan Speeds Auto / Low / Med / High / Power
- ERV Compatibility
- Static Pressure Installer Setting

#### **Optional Accessories:**

☐ PZCWRC1 - 33-foot Extension Cable Assembly

☐ PZCWRCG3 - Group Control Cable Kit







## Connectivity:

| LG Communications | 1 Channel for V-Net,        |
|-------------------|-----------------------------|
|                   | Wi-Fi with ThinQ Capability |

### **Communications Cable Specifications (V-Net):**

| Туре   | Three (3) Conductor, Stranded, Twisted, Unshielded |
|--------|----------------------------------------------------|
| Size   | AWG 22-3                                           |
| Lengtl | Up to 164 feet                                     |

AWG - American Wire Gauge

# **Controller Wiring:**



**GND / SIG / 12V** 

#### Notes:

- 1. Available functions / features may differ based on connected system.
- Communication cable can be extended to a maximum of 164 feet by using field-supplied wire or the Wired Remote Group Control Cable Assembly (PZ