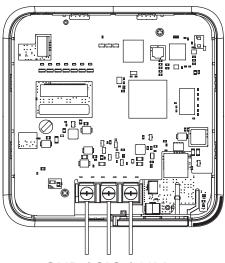

s
- Proximity Sensor
- Al Smart Care
- Fan Speeds Auto / Low / Med / High / Power
- ERV Compatibility
- Static Pressure Installer Setting

#### **Optional Accessories:**

☐ PZCWRC1 - 33-foot Extension Cable Assembly

☐ PZCWRCG3 - Group Control Cable Kit







## Connectivity:

| LG Communications | 1 Channel for V-Net,        |
|-------------------|-----------------------------|
|                   | Wi-Fi with ThinQ Capability |

### **Communications Cable Specifications (V-Net):**

| Туре   | Three (3) Conductor, Stranded, Twisted, Unshielded |
|--------|----------------------------------------------------|
| Size   | AWG 22-3                                           |
| Lengtl | Up to 164 feet                                     |

AWG - American Wire Gauge

# **Controller Wiring:**



**GND / SIG / 12V** 

#### Notes:

- 1. Available functions / features may differ based on connected system.
- Communication cable can be extended to a maximum of 164 feet by using field-supplied wire or the Wired Remote Group Control Cable Assembly (PZCWRCG3) or Wired Remote Extension Cable (PZWRC1), maximum of four (4).
- 3. Must follow installation instructions in the applicable LG installation manual.