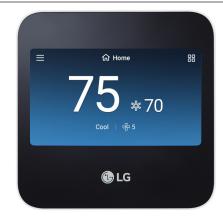

# PREMTA201 LG Deluxe Wired Remote Controller

Controller w/Built-in Wi-Fi & LG ThinQ® Compatability

Power Supply 12VDC Power From Indoor Unit

#### Features:1

- Wi-Fi with ThinQ Capability
- Function Code Settings
- Function Code Search Tool
- Date and Time Display
- Room Temperature Display
- Humidity Display
- Operation On / Off
- Modes Auto / Cool / Dry / Heat / Fan Only
- Cooling and Heating Temperature Setpoints
- Energy Management
- Installation Wizard Commercial / Residential Applications
- Proximity Sensor
- Al Smart Care
- Fan Speeds Auto / Low / Med / High / Power
- ERV Compatibility
- Static Pressure Installer Setting