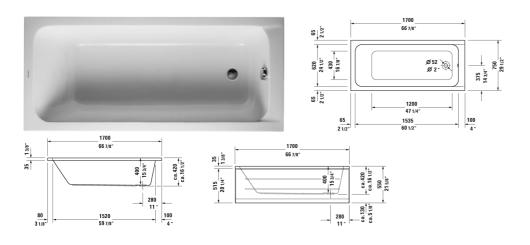

All drawings contain the necessary measurements which are subject to standard tolerances. They are stated in inch & mm and are non-binding. Exact measurements, in particular for customized installation scenarios, can only be taken from the finished ceramic piece.