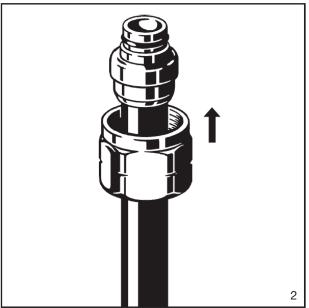

## SVC Compression PEX Adapter 5/16" - 5/8"

- Square off tubing to proper length. Slide compression nut up tubing and slip brass ferrule over tubing.
- 2. Slide tubing over end of SVC adapter, pushing it on fully until tubing is flush with shoulder of fitting.
- 3. Insert SVC adapter into seat (manifold or other fitting) and tighten compression nut with wrench. Re-tighten compression nut slightly after 30 mins.