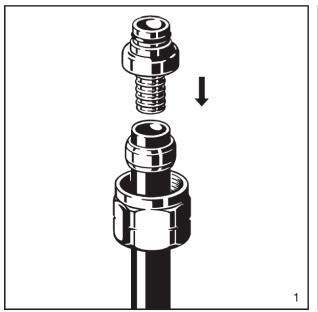

## SVC Compression PEX Adapter 5/16" - 5/8"

- Square off tubing to proper length. Slide compression nut up tubing and slip brass ferrule over tubing.
- 2. Slide tubing over end of SVC adapter, pushing it on fully until tubing is flush with shoulder of fitting.
- 3. Insert SVC adapter into seat (manifold or other fitting) and tighten compression nut with wrench. Re-tighten compression nut slightly after 30 mins.