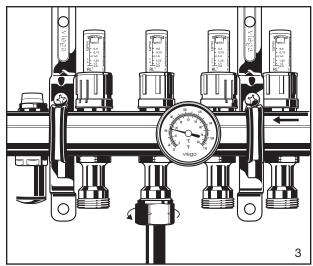

## **SVC Compression PEX Adapter 3/4"**

- 1. Tighten threaded adapter onto seat (manifold or other fitting).
- 2. Square off tubing to proper length. Slide compression nut up tubing and slip brass ferrule over tubing.
- 3. Slide tubing over end of SVC adapter, pushing it on fully until tubing is flush with shoulder of fitting.
- 4. Insert SVC adapter into seat (manifold or other fitting) and tighten compression nut with wrench. Re-tighten compression nut slightly after 30 mins.