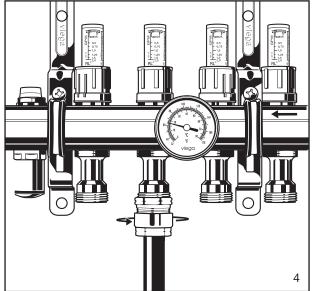

## **Product** Instructions

## **SVC Compression PEX Adapter 3/4"**

- 1. Tighten threaded adapter onto seat (manifold or other fitting).
- 2. Square off tubing to proper length. Slide compression nut up tubing and slip brass ferrule over tubing.
- 3. Slide tubing over end of SVC adapter, pushing it on fully until tubing is flush with shoulder of fitting.
- 4. Insert SVC adapter into seat (manifold or other fitting) and tighten compression nut with wrench. Re-tighten compression nut slightly after 30 mins.