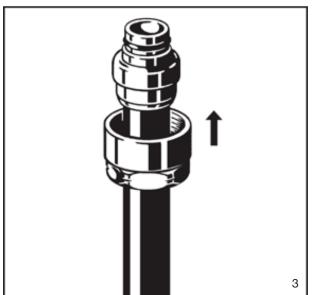

## **Product** Instructions

## **SVC Compression PEX Adapter 3/4"**

- 1. Tighten threaded adapter onto seat (manifold or other fitting).
- 2. Square off tubing to proper length. Slide compression nut up tubing and slip brass ferrule over tubing.
- 3. Slide tubing over end of SVC adapter, pushing it on fully until tubing is flush with shoulder of fitting.
- 4. Insert SVC adapter into seat (manifold or other fitting) and tighten compression nut with wrench. Re-tighten compression nut slightly after 30 mins.