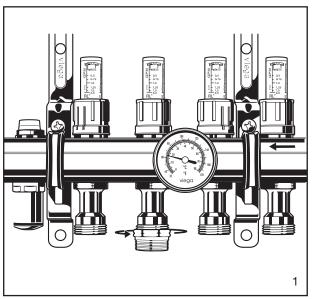

## **SVC Compression PEX Adapter 3/4"**

- 1. Tighten threaded adapter onto seat (manifold or other fitting).
- 2. Square off tubing to proper length. Slide compression nut up tubing and slip brass ferrule over tubing.
- 3. Slide tubing over end of SVC adapter, pushing it on fully until tubing is flush with shoulder of fitting.
- 4. Insert SVC adapter into seat (manifold or other fitting) and tighten compression nut with wrench. Re-tighten compression nut slightly after 30 mins.