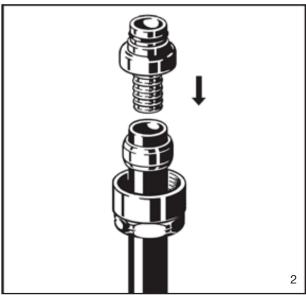

## **Product** Instructions

## **SVC Compression PEX Adapter 3/4"**

- 1. Tighten threaded adapter onto seat (manifold or other fitting).
- 2. Square off tubing to proper length. Slide compression nut up tubing and slip brass ferrule over tubing.
- 3. Slide tubing over end of SVC adapter, pushing it on fully until tubing is flush with shoulder of fitting.
- 4. Insert SVC adapter into seat (manifold or other fitting) and tighten compression nut with wrench. Re-tighten compression nut slightly after 30 mins.