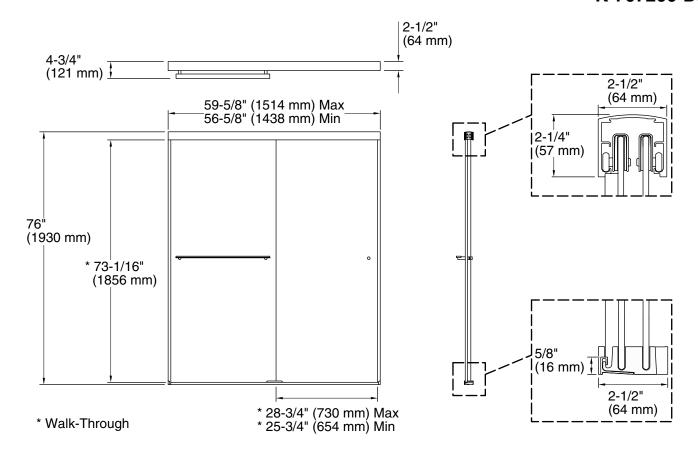

# **Technical Information**

All product dimensions are nominal.

Installation type: For shower base installation

Opening style: Sliding/Bypass
Opening Width - 56-5/8" (1438 mm)

Min:

Opening Width - 59-5/8" (1514 mm)

Max:

Walk-through - Min: 25-3/4" (654 mm)
Walk-through - Max: 28-3/4" (730 mm)
Base-To-Wall 3/8" (10 mm)

Radius - Max:

Glass thickness: 5/16" (8 mm)
Glass coating: CleanCoat®

## **Notes**

Install this product according to the installation guide.

Wall jambs are made of clear plastic and may not cover existing shower door holes.

NOTICE: The vertical opening should be a minimum of 78-1/2" (1994 mm) to allow clearance for installing the top track over the wall jambs.