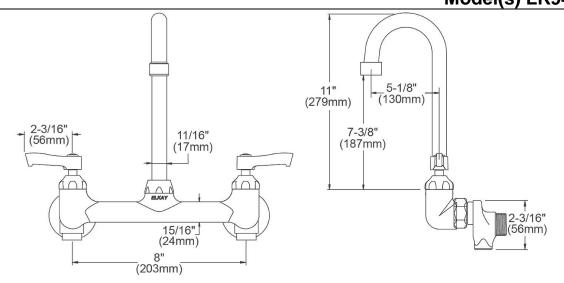

| Mounting Type:      | Wall Mount                                                                                               |
|---------------------|----------------------------------------------------------------------------------------------------------|
| Special Features:   | Low Flow Solid Brass Construction Spout swing restriction pin 1/2" adjustable inlets with integral stops |
| Finish:             | Chrome (CR)                                                                                              |
| Handle Type:        | 2" Lever Handle                                                                                          |
| Deck Clearance:     | 7-3/8"                                                                                                   |
| Spout Reach:        | 5-1/8"                                                                                                   |
| Spout Height:       | 11"                                                                                                      |
| Hole Drillings:     | 2                                                                                                        |
| Material:           | Chrome Plated Brass                                                                                      |
| Valve Type:         | Quarter Turn Ceramic Disc                                                                                |
| Valve Connection:   | ShutOff Valve 1/2" NPT FM InIt                                                                           |
| Flow Rate:          | 1.5 GPM                                                                                                  |
| Faucet Hole Spread: | 8                                                                                                        |
| Spout Type:         | Gooseneck                                                                                                |