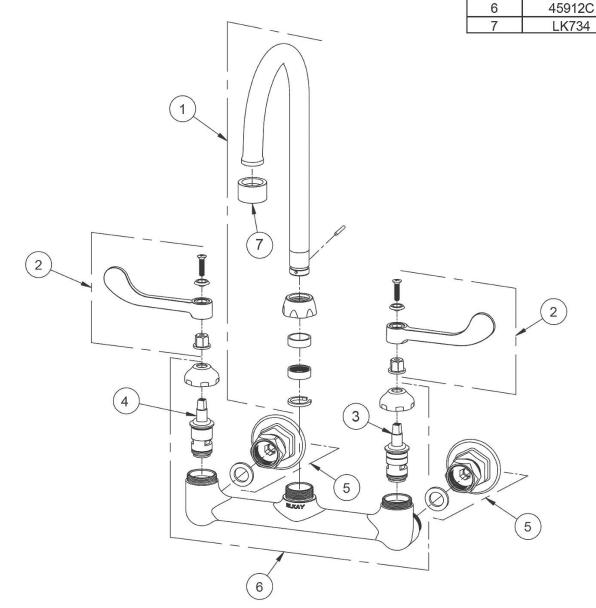

## Elkay Scrub/Handwash 8" Centerset Wall Mount Faucet with 5" Gooseneck Spout 2" Lever Handles 1/2 Offset Inlets+Stop Model(s) LK940GN05L2S

| F 1  |                                                                                                                                                                                                                                                                                                                                                                                                                                                                                                                                                                                                                                                                                                                                                                                                                                                                                                                                                                                                                                                                                                                                                                                                                                                                                                                                                                                                                                                                                                                                                                                                                                                                                                                                                                                                                                                                                                                                                                                                                                                                                                                                |                      |
|------|--------------------------------------------------------------------------------------------------------------------------------------------------------------------------------------------------------------------------------------------------------------------------------------------------------------------------------------------------------------------------------------------------------------------------------------------------------------------------------------------------------------------------------------------------------------------------------------------------------------------------------------------------------------------------------------------------------------------------------------------------------------------------------------------------------------------------------------------------------------------------------------------------------------------------------------------------------------------------------------------------------------------------------------------------------------------------------------------------------------------------------------------------------------------------------------------------------------------------------------------------------------------------------------------------------------------------------------------------------------------------------------------------------------------------------------------------------------------------------------------------------------------------------------------------------------------------------------------------------------------------------------------------------------------------------------------------------------------------------------------------------------------------------------------------------------------------------------------------------------------------------------------------------------------------------------------------------------------------------------------------------------------------------------------------------------------------------------------------------------------------------|----------------------|
| ITEM | IND. PART                                                                                                                                                                                                                                                                                                                                                                                                                                                                                                                                                                                                                                                                                                                                                                                                                                                                                                                                                                                                                                                                                                                                                                                                                                                                                                                                                                                                                                                                                                                                                                                                                                                                                                                                                                                                                                                                                                                                                                                                                                                                                                                      | DESCRIPTION          |
| 1    | A55401                                                                                                                                                                                                                                                                                                                                                                                                                                                                                                                                                                                                                                                                                                                                                                                                                                                                                                                                                                                                                                                                                                                                                                                                                                                                                                                                                                                                                                                                                                                                                                                                                                                                                                                                                                                                                                                                                                                                                                                                                                                                                                                         | Spout                |
| 2    | 45918C                                                                                                                                                                                                                                                                                                                                                                                                                                                                                                                                                                                                                                                                                                                                                                                                                                                                                                                                                                                                                                                                                                                                                                                                                                                                                                                                                                                                                                                                                                                                                                                                                                                                                                                                                                                                                                                                                                                                                                                                                                                                                                                         | Handle, 2"           |
| 3    | 45923C                                                                                                                                                                                                                                                                                                                                                                                                                                                                                                                                                                                                                                                                                                                                                                                                                                                                                                                                                                                                                                                                                                                                                                                                                                                                                                                                                                                                                                                                                                                                                                                                                                                                                                                                                                                                                                                                                                                                                                                                                                                                                                                         | Right Cold Cartridge |
| 4    | 45924C                                                                                                                                                                                                                                                                                                                                                                                                                                                                                                                                                                                                                                                                                                                                                                                                                                                                                                                                                                                                                                                                                                                                                                                                                                                                                                                                                                                                                                                                                                                                                                                                                                                                                                                                                                                                                                                                                                                                                                                                                                                                                                                         | Left Hot Cartridge   |
| 5    | A55414                                                                                                                                                                                                                                                                                                                                                                                                                                                                                                                                                                                                                                                                                                                                                                                                                                                                                                                                                                                                                                                                                                                                                                                                                                                                                                                                                                                                                                                                                                                                                                                                                                                                                                                                                                                                                                                                                                                                                                                                                                                                                                                         | 1/2" Offset Shutoff  |
| 200  | PARTITION AND THE PARTITION AN |                      |