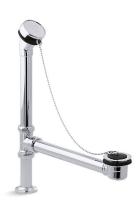

# Antique™ nain and Rubber Stopper Bath Drain

Chain and Rubber Stopper Bath Drain K-106

## **Features**

- Solid-brass construction.
- Includes brass tee and pipe.
- Through-the-floor installation.
- For use with Birthday Bath® installation.