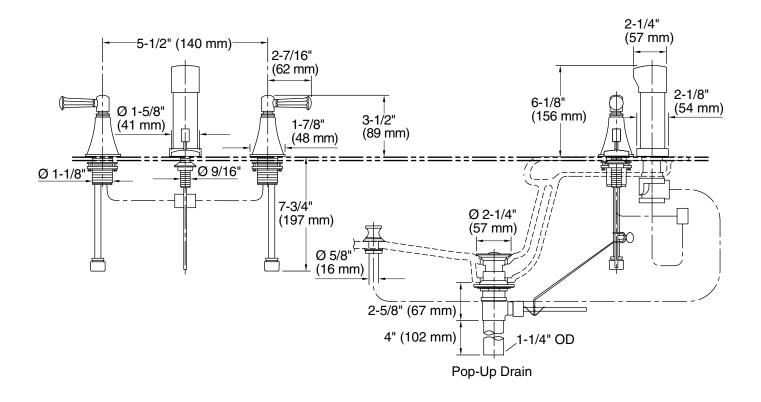

## **Memoirs® Stately**

Bidet Faucet K-470-4V

### **Technical Information**

All product dimensions are nominal.