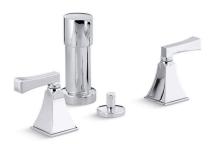

### **Memoirs® Stately**

Bidet Faucet K-470-4V

### **Features**

- Flexible connections for easy installation.
- Quarter-turn washerless ceramic disc valves.
- Pop-up drain with lift rod and tailpiece.
- Stately Deco lever handles.
- Vertical spray.
- Fixture-mount transfer valve/vacuum breaker.

#### Material

- Brass construction.
- Brass valve bodies.