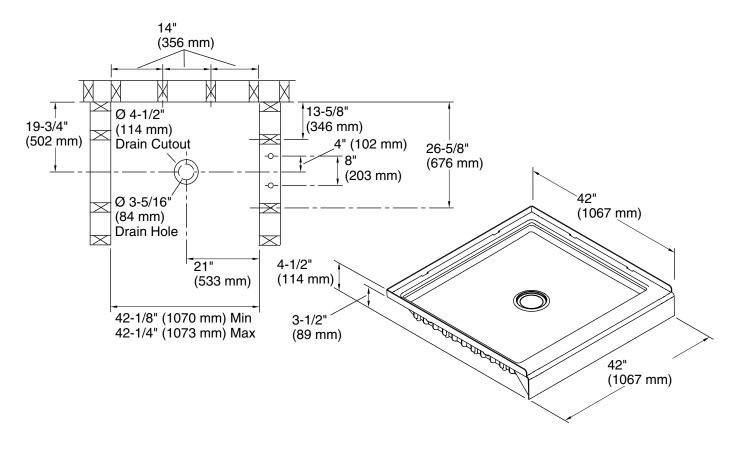

# Ensemble™

42" x 42" shower base **72151100** 

## **Technical Information**

All product dimensions are nominal.

Installation: Three-wall alcove

Drain location: Center

Basin area, bottom: 33-13/16" x 36-5/16" (859 mm x

922 mm)