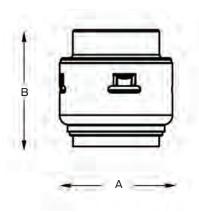

 $\ast$  HDPE installations must use a tube stiffener. Sold separately by HDPE manufacturer.

| Dimensions (Inc | hes) |     |     |
|-----------------|------|-----|-----|
| Part #          | Size | А   | В   |
| UR514           | 1/2" | 1.1 | 1.0 |
| UR518           | 3/4" | 1.3 | 1.3 |