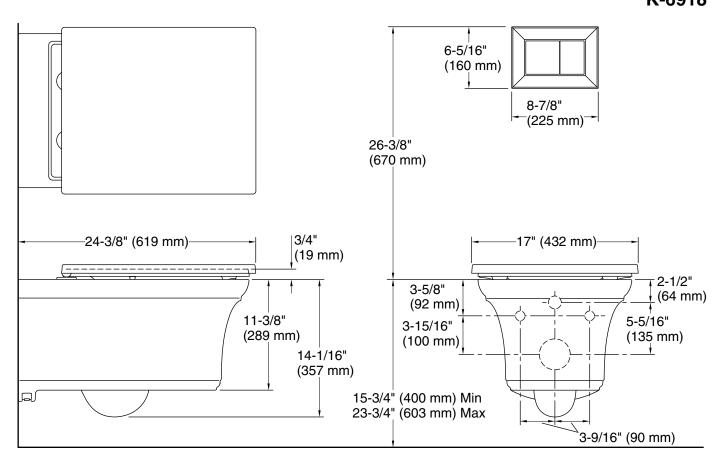

#### **Technical Information**

All product dimensions are nominal.

Trap passageway: 2-9/16" (65 mm)

Water Consumption

Full: 1.6 gpf (6 lpf)
Reduced: 0.8 gpf (3 lpf)

Water surface size: 5-1/4" x 4-1/8" (133 mm x 105 mm)

Rim to water 8-1/2" (216 mm)

surface:

Seat-mounting 6-1/8" (155 mm)

holes: