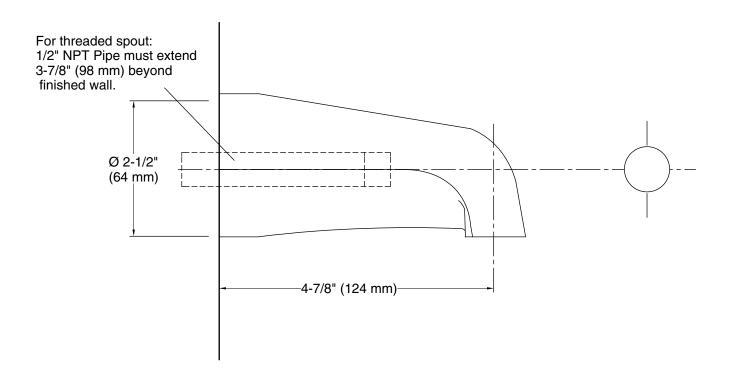

#### **Features**

- 4-7/8" non-diverter spout with 1/2" NPT connection.
- Coordinates with Coralais faucets, accessories, and showering components to complete your bathroom.

## **Technical Information**

All product dimensions are nominal.