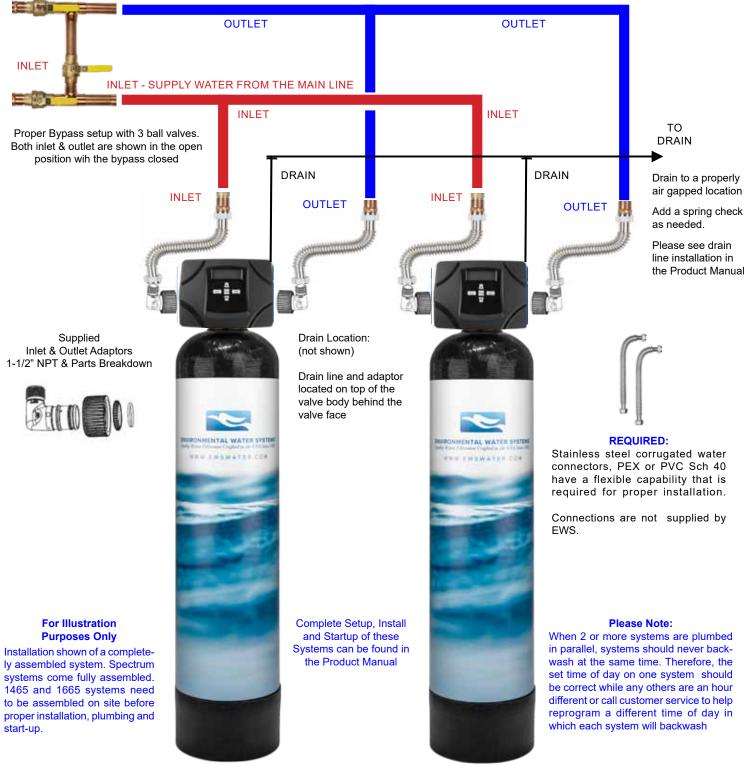

## ILLUSTRATION OF TWO 1-1/2" VALVE SYSTEMS PLUMBED IN PARALLEL EWS/CWL-SPECTRUM-V2-1.5, EWS/CWL-1465-V2-1.5, EWS/CWL-1665-V2-1.5

FOR ILLUSTRATION PURPOSES ONLY. INSTALLATION MAY VARY SLIGHTLY.

**INLET: SUPPLY** Supply water from main line is on the left side of the valve as your face the front. **OUTLET: FILTERED** Outgoing filtered water is on the right as you face the front of the valve

> **REQUIRED:** Plumber installed bypass is required. Please see Product Manual for detailed information