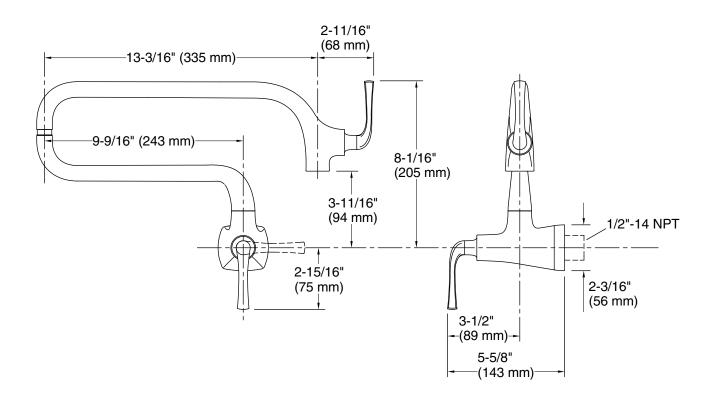

# Graze® Wall-mount pot filler faucet K-22066

# **Technical Information**

All product dimensions are nominal.

Faucet:

Flow rate: 3.2 gal/min (12.1 l/min)

Pressure: 60 psi (4.1 bar)

Drain included: No

Spout:

Spout reach: 22-3/4" (578 mm)