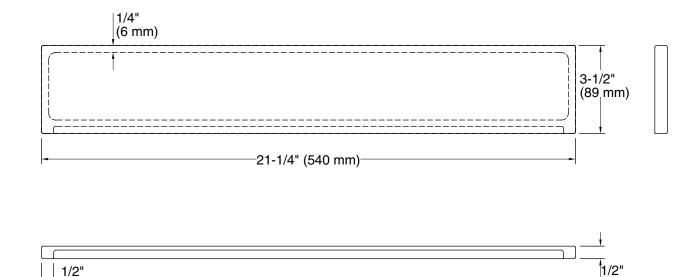

# **Technical Information**

(13 mm)

All product dimensions are nominal.

Installation: Vanity top/ITB