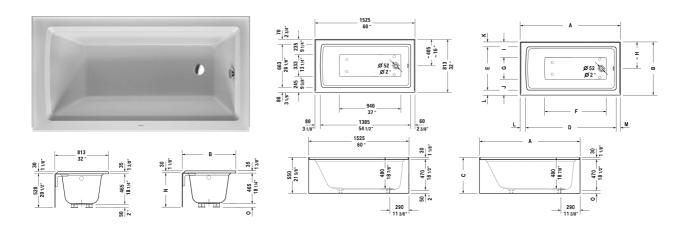

All drawings contain the necessary measurements which are subject to standard tolerances. They are stated in inch & mm and are non-binding. Exact measurements, in particular for customized installation scenarios, can only be taken from the finished ceramic piece.