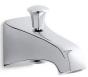

### Memoirs® Stately Diverter Bath Spout K-496

### Installation

- 6" (152 mm) diverter spout with NPT connection.
- Wall-mount.