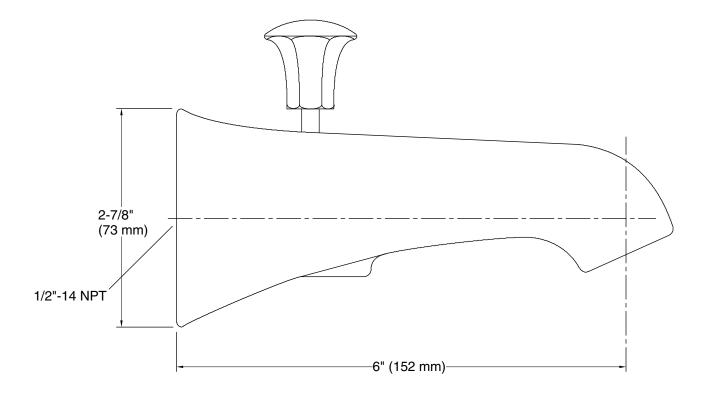

### **Technical Information**

All product dimensions are nominal.

### Installation

- 6" (152 mm) diverter spout with NPT connection.
- Wall-mount.