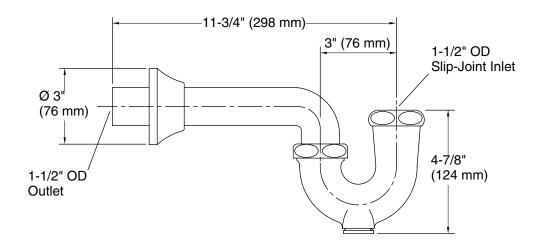

# **Technical Information**

All product dimensions are nominal.

# KOHLER. Faucets

P-Trap **K-9000** 