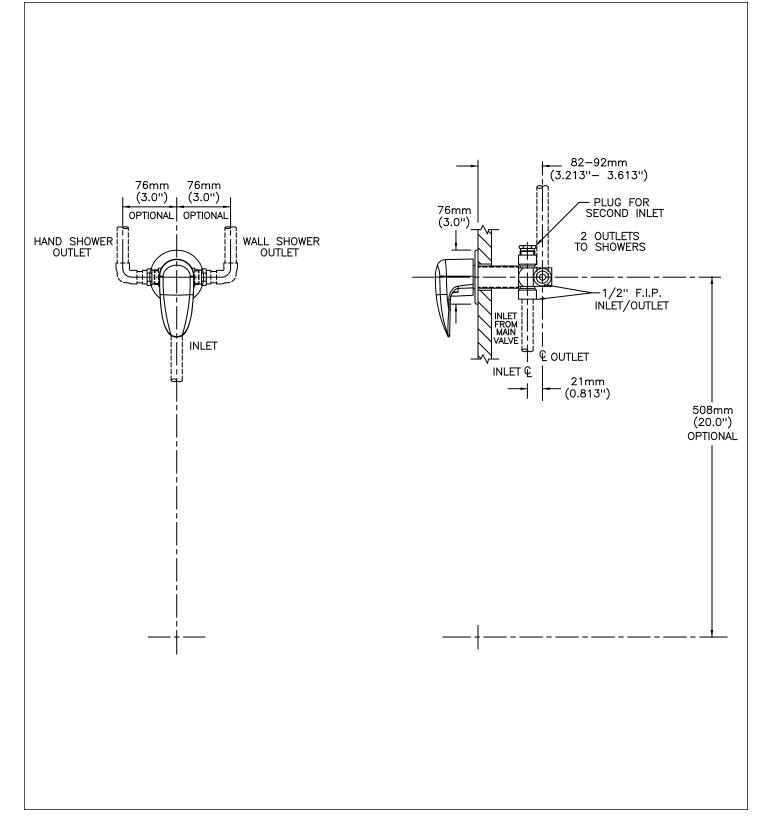

#### (Dimensional drawing on following page)

Delta reserves the right (1) to make changes to specifications and materials, and (2) to change or discontinue models, both without notice or obligation. Dimensions are for reference. Measurement may vary plus or minus 6mm(0.25"). Mounting locations are suggested only. Check with local codes for requirements in your area. This spec was produced October 03, 2017.

#### Model No: 061058A

Delta reserves the right (1) to make changes to specifications and materials, and (2) to change or discontinue models, both without notice or obligation. Dimensions are for reference. Measurement may vary plus or minus 6mm(0.25"). Mounting locations are suggested only. Check with local codes for requirements in your area. This spec was produced October 03, 2017.