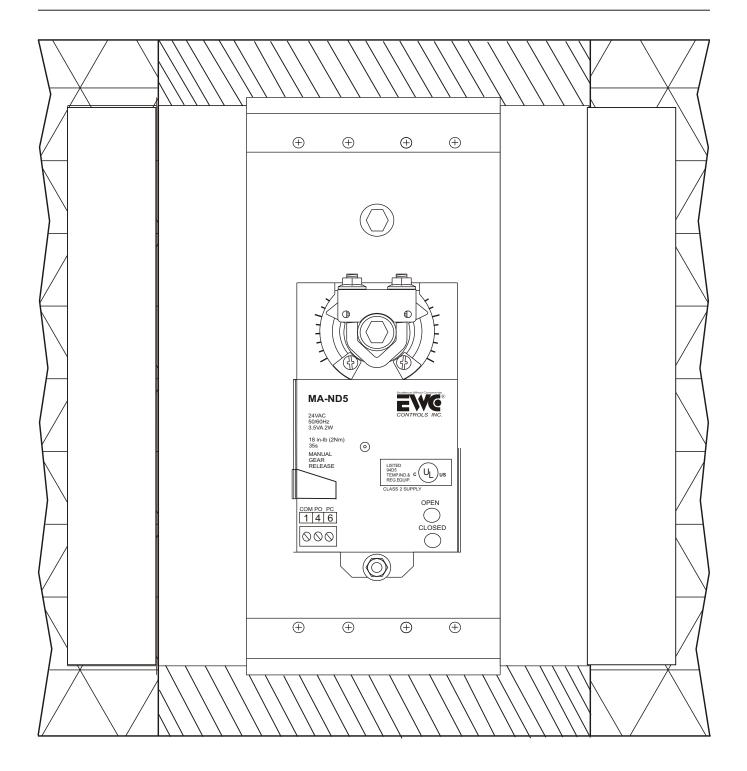

## APPLIGATION NOTE

## **AN 154**

## MODEL DBA -- DUCT BOARD ADAPTORS INSTALLATION INSTRUCTIONS



Each kit should contain two identical side brackets. Remove a section of the duct 6 1/4" wide. Cut <u>between</u> the top and bottom boards being sure to leave them in place, including their edge.



Slide the side brackets over the duct board as shown. Be sure the bracket is positioned so the flanges with the holes are towards the inside of the duct. Be sure to screw the adaptors to the duct with  $1\frac{1}{2}$  " or 2" screws.



Insert the damper and put in the four corner screws. To secure the damper to the duct board.



## **COMPLETED INSTALLATION**