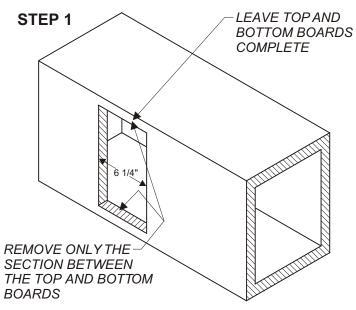

## MODEL DBA -- DUCT BOARD ADAPTORS INSTALLATION INSTRUCTIONS

Each kit should contain two identical side brackets. Remove a section of the duct 6 1/4" wide. Cut <u>between</u> the top and bottom boards being sure to leave them in place, including their edge.