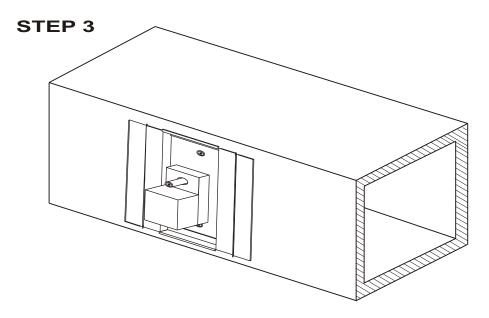

Insert the damper and put in the four corner screws. To secure the damper to the duct board.