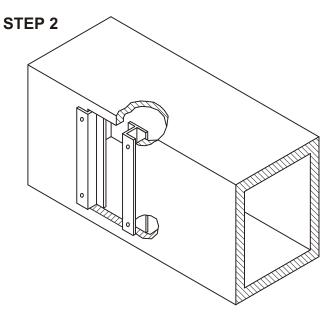

Slide the side brackets over the duct board as shown. Be sure the bracket is positioned so the flanges with the holes are towards the inside of the duct. Be sure to screw the adaptors to the duct with  $1\frac{1}{2}$  " or 2" screws.