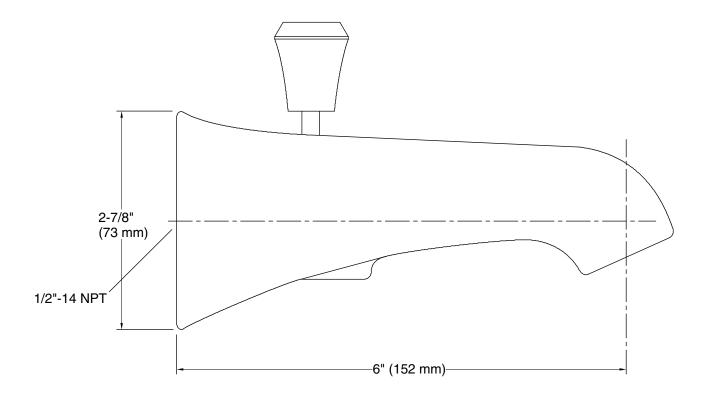

### Installation

- 6" (152 mm) diverter spout with NPT connection.
- Wall-mount.

### **Technical Information**

All product dimensions are nominal.