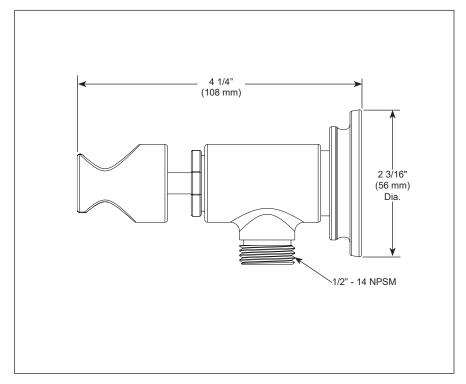

## **STANDARD SPECIFICATIONS:**

Wall mount bracket with integrated elbow included