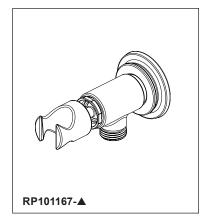

## BRIZO **WALL MOUNT BRACKET**

## **STANDARD SPECIFICATIONS:**

Wall mount bracket with integrated elbow included