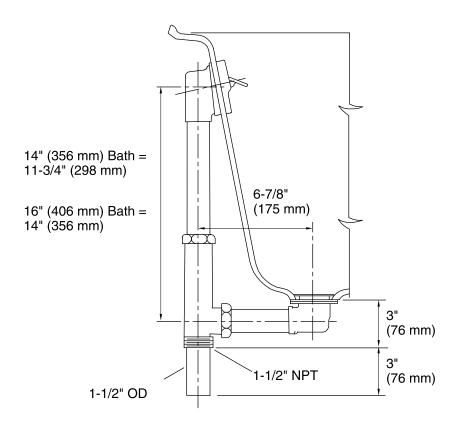

# Swiftflo™ Bath Drain K-11660

## **Technical Information**

All product dimensions are nominal.

### Installation

- For 14" (356 mm) -16" (406 mm) deep bath installations.
- For through-the-floor installations.