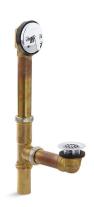

# Swiftflo™ Bath Drain K-11660

### **Features**

- Adjustable trip lever pop-up drain.
- 1-1/2" connection.
- Removable grid strainer.

## Material

- Brass tailpiece.
- 17-gauge brass construction.