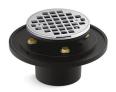

# round brass tile-in shower drain K-22671

#### Features

- Full-assembly drain includes grid, brass throat and cast iron drain body.
- Removable round-shaped grid plate.
- Reversible collar accommodates a range of tile thicknesses.
- 3" cast iron drain body inlet to fit 2" and 3" metal connection.
- Brass construction drain throat.
- Through-the-floor tile-in installation.