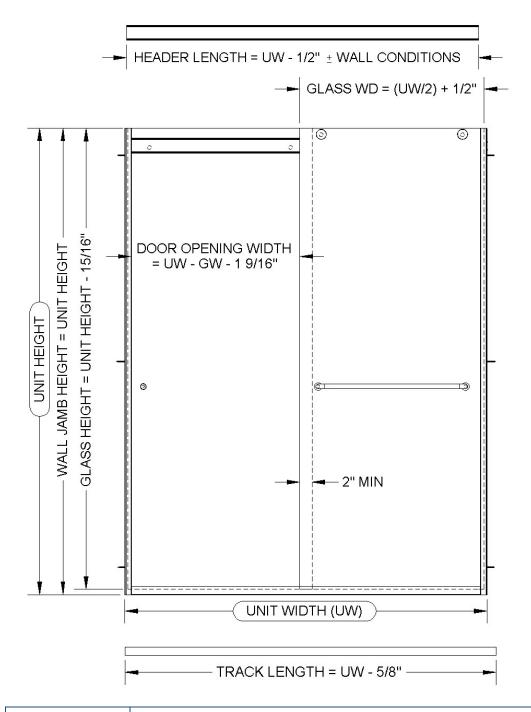

## **GLASS DETAIL DRAWING**

NOTE: GLAZING MATERIAL FOR ALL KD UNITS AND GLAZED UNITS MUST CONFORM TO ANSI Z97.1 AND CPSC STANDARD 16 CFC 1201 CATEGORY 1 & 2

RTLH-905 5400/5500

Rotolo

Frameless 1/4" or 3/8" Bypass Slider