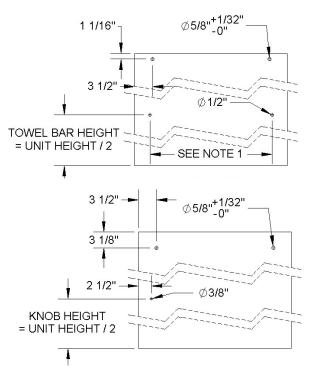

## NOTES:

- 1. Towel bar assemblies are available in 12",18", and 24"
- 2. Towel bar sizes are measured from center to center of the mounting holes
- 3. Basco will automatically choose the appropriate towel bar on complete units
- 4. For KD units, leave a minimum of 1.5" between hole centers and edges of glass