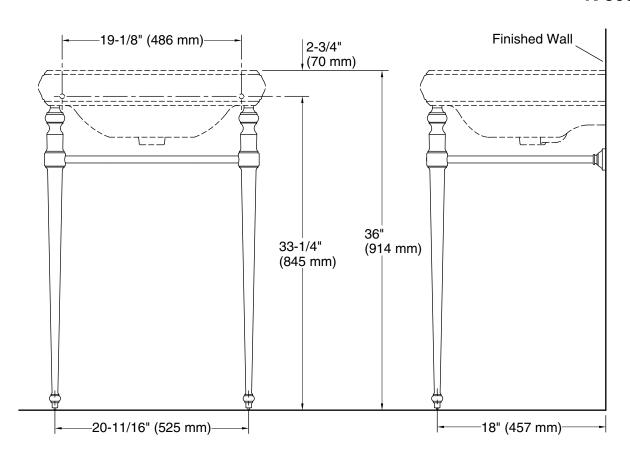

### **Technical Information**

All product dimensions are nominal.

Material: Brass