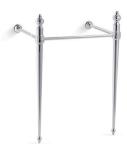

### Memoirs® Classic

Console Table Legs K-30009

#### **Features**

- Set of two legs.
- Combines with the K-2239 Memoirs® Classic 24" Bathroom Sink for a complete console table solution.
- Includes a towel rail.
- Integrated leveling feature.
- Coordinates with other products in the Memoirs collection.