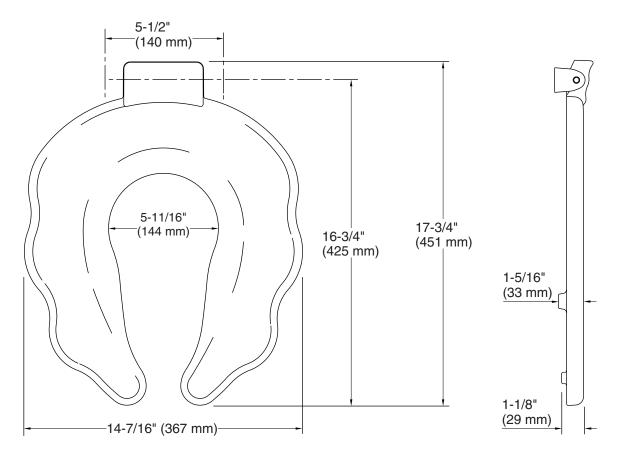

# **Technical Information**

All product dimensions are nominal.

Seat shape type: Round-front
Seat front type: Open-front
Seat-mounting 5-1/2" (140 mm)

holes: