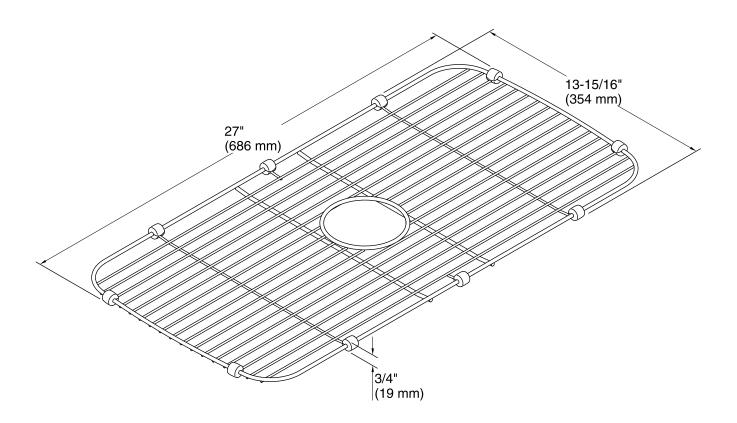

## Features

- Fits in the bowl of the K-20060 Verse<sup>™</sup> and K-3183 Undertone<sup>®</sup> kitchen sinks.
- Helps protect sink surface from daily wear.
- Dishwasher safe.
- Rubber feet provide added protection.

# Material

• Durable stainless steel construction.



Codes/Standards None Applicable

# KOHLER<sup>®</sup> One-Year Limited Warranty

See website for detailed warranty information.

## **Available Colors/Finishes**

Color tiles intended for reference only.

Color Code Description



ST Stainless Steel



Verse<sup>™</sup> sink rack K-11459



Verse<sup>™</sup> sink rack K-11459



#### **Technical Information**

All product dimensions are nominal.