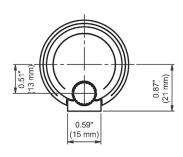

## PRO-BALANCE Automatic Air Vent

Product: PRO-BALANCE® Automatic Air Vent

Date: 19 June 2023 (supersedes 04 October 2021)

| Article No. | Description                                  |
|-------------|----------------------------------------------|
| 250212-001  | PRO-BALANCE Automatic Air Vent, 3/8 in. BSPP |

## **TECHNICAL DESCRIPTION**

|          | Body is made from solid brass; other components are the same material as used on |
|----------|----------------------------------------------------------------------------------|
| Material | PRO-BALANCE manifolds                                                            |