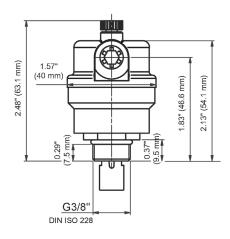

## PRO-BALANCE Automatic Air Vent

Product: PRO-BALANCE® Automatic Air Vent

Date: 19 June 2023 (supersedes 04 October 2021)

| Article No. | Description                                  |
|-------------|----------------------------------------------|
| 250212-001  | PRO-BALANCE Automatic Air Vent, 3/8 in. BSPP |

## **TECHNICAL DESCRIPTION**

|          | Body is made from solid brass; other components are the same material as used on |
|----------|----------------------------------------------------------------------------------|
| Material | PRO-BALANCE manifolds                                                            |