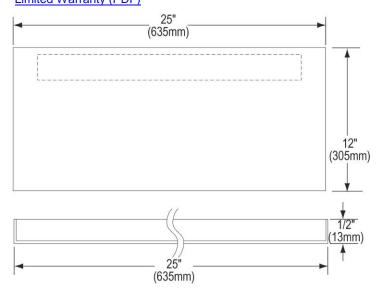

## PRODUCT SPECIFICATIONS

Elkay Stainless Steel 25" x 12" x 1/2", Service Sink Panel. Overall dimensions are 25" x 12" x 1/2". Made of Stainless Steel.

| Material:        | Stainless Steel  |
|------------------|------------------|
| Finish:          | Buffed Satin     |
| Gauge:           | 18               |
| Dimensions:      | 25" x 12" x 1/2" |
| Shipping Weight: | 7 lbs.           |