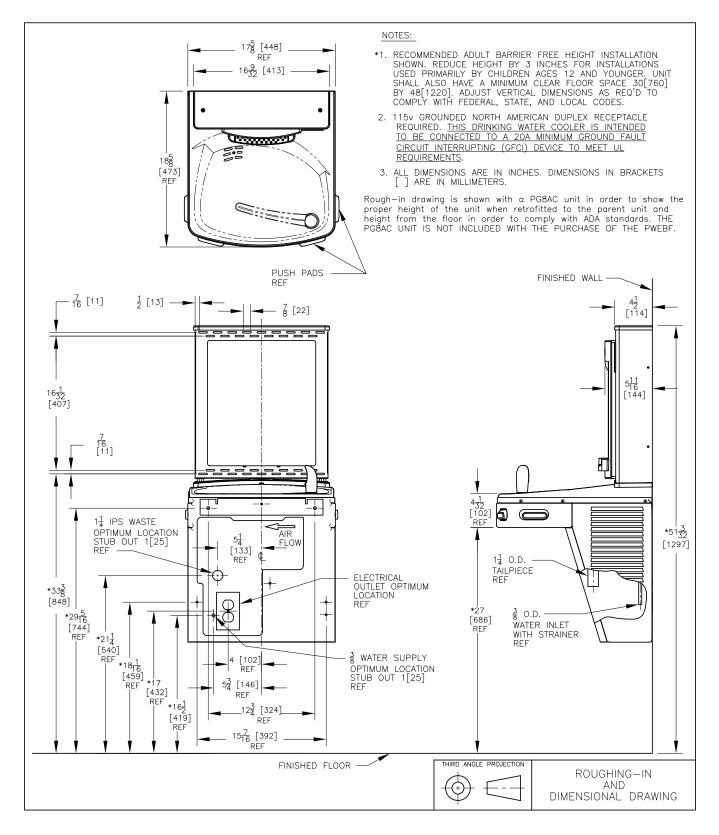

#### Installation

- Prior to rough-in consult with local, state, and federal codes for proper mounting height.
- Shipped with complete instructions and wall mounting brackets.