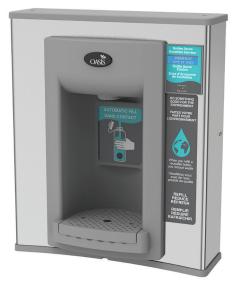

### HANDS-FREE VERSAFILLER® RETROFIT KIT • PWEBF

#### **Suggested Specification**

When retrofitted to either the PG8AC or P8AM, the PWEBF bottle filler has independent hands-free activation. VersaFiller alcove contains Freshield®, which utilizes a silver-based antimicrobial compound to protect the surfaces from discoloration, odors and degradation caused by the growth of micro-organisms and mildew. Unit shall include filter monitor and bottle counter. VersaFiller cabinet finish is brushed stainless steel.

The PWEBF VersaFiller is designed to retrofit existing OASIS PG8AC and P8AM pressure cooler models. Models that this unit will not retro to are the electric eye P8AC and P8AM units. Units with optional glass fillers must have the glass filler disconnected and removed.

#### **Finishes**

VersaFiller cabinet finish is brushed stainless steel