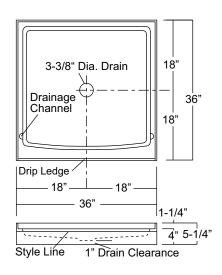

# SB-3636

Rough-In Dim.: 36" wide x 36" deep x 5-1/4" high

#### **Unit Features**

- Sanitary Grade Polyester Gelcoat Surface
- 3-3/8" Center Drain
- Integral Tile Flange
- Balsa Wood Core Floor Structure
- Textured Floor Pattern

### Special Notes

Individually Packaged In Cartons

Finished Dim.: 36" wide x 36" deep x 4" high