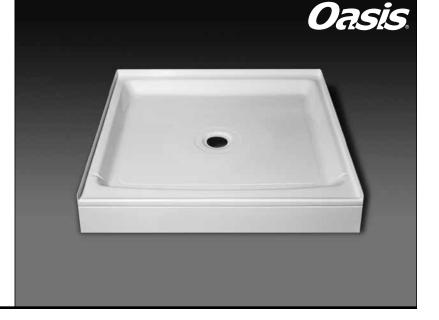

## 36-INCH CENTER DRAIN SHOWER BASE

# SB-3636

Rough-In Dim.: 36" wide x 36" deep x 5-1/4" high

#### **Unit Features**

- Sanitary Grade Polyester Gelcoat Surface
- 3-3/8" Center Drain
- Integral Tile Flange
- Balsa Wood Core Floor Structure
- Textured Floor Pattern

#### **Unit Order Numbers**

Gelcoat: SB-3636

NOTE: Critical enclosure dimensions should be taken directly from the installed shower base with finished wall surround.

Photographic images may include optional components and appear different than actual product. Dimensions shown are maximum. Due to the nature of the materials involved, actual unit dimensions can vary (tolerances: +/-1/8 inch) Oasis reserves the right to modify or discontinue product and/or associated equipment without prior written or verbal notification or obligation.