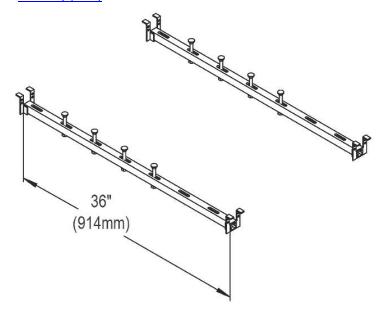

## PRODUCT SPECIFICATIONS

Elkay Sink Installation Undermount Support Kit 36" Long Rails. Overall dimensions are 36" x 1-1/2" x 2". Made of Aluminum.

| Material:        | Aluminum          |
|------------------|-------------------|
| Dimensions:      | 36" x 1-1/2" x 2" |
| Shipping Weight: | 3 lbs.            |

- Can be cut to the desired length as required.
- Designed to support the sink from the cabinet wall.