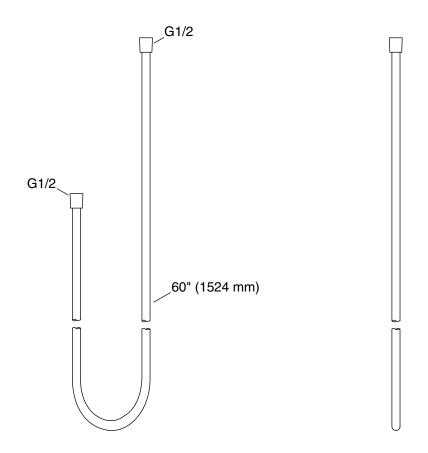

## Statement™ 60" shower hose K-21049

## **Technical Information**All product dimensions are nominal.