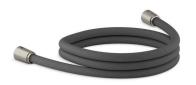

### Statement™ 60" shower hose K-21049

### **Features**

- 60" (1524 mm) hose length.
- Swivel base helps reach target areas.
- For use with a handshower (sold separately).
- Finish-matched hose fittings.

### Material

- Hose is a durable, flexible polymer blend with soft-touch finish for a hassle-free drape.
- Brass thread connection.
- KOHLER finishes resist corrosion and tarnishing.