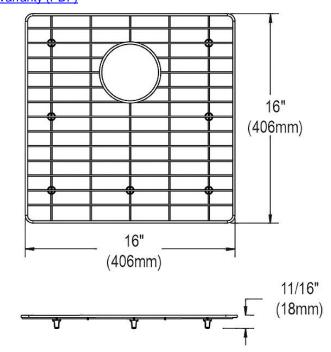

## **PRODUCT SPECIFICATIONS**

Elkay Stainless Steel 16" x 16" x 11/16" Bottom Grid. Overall dimensions are 16" x 16" x 11/16".

Made of Stainless Steel

| Material:          | Stainless Steel                     |
|--------------------|-------------------------------------|
| Finish:            | Polished Stainless Steel            |
| Dimensions:        | 16" x 16" x 11/16"                  |
| Fits Bowl Size(s): | Fits Crosstown bowl size: 17" x 17" |