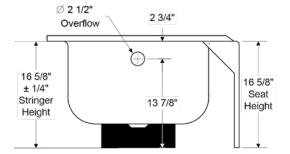

## MAPLELEAF AFR (ABOVE FLOOR ROUGH) PORCELAIN ENAMEL 60" X 30" X 16 5/8" BATHTUB

O11-2672 RH DRAIN, SLIP RESISTANT LH DRAIN, SLIP RESISTANT

### **MAPLELEAF 5' Bathtub**

60" x 30" x 16 5/8" Raised Outlet

011-2672 RH Drain, slip resistant

011-2673 LH Drain, slip resistant