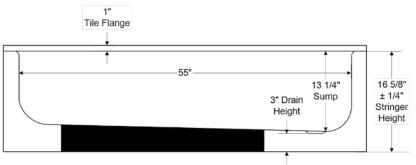

## MAPLELEAF AFR (ABOVE FLOOR ROUGH) PORCELAIN ENAMEL 60" X 30" X 16 5/8" BATHTUB

O11-2672 RH DRAIN, SLIP RESISTANT LH DRAIN, SLIP RESISTANT

### **MAPLELEAF 5' Bathtub**

60" x 30" x 16 5/8" Raised Outlet

011-2672 RH Drain, slip resistant

011-2673 LH Drain, slip resistant