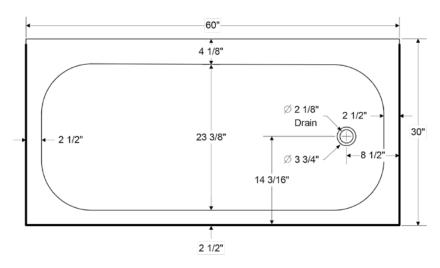

## MAPLELEAF AFR (ABOVE FLOOR ROUGH) PORCELAIN ENAMEL 60" X 30" X 16 5/8" BATHTUB

O11-2672 RH DRAIN, SLIP RESISTANT LH DRAIN, SLIP RESISTANT

### **MAPLELEAF 5' Bathtub**

60" x 30" x 16 5/8" Raised Outlet

011-2672 RH Drain, slip resistant

011-2673 LH Drain, slip resistant