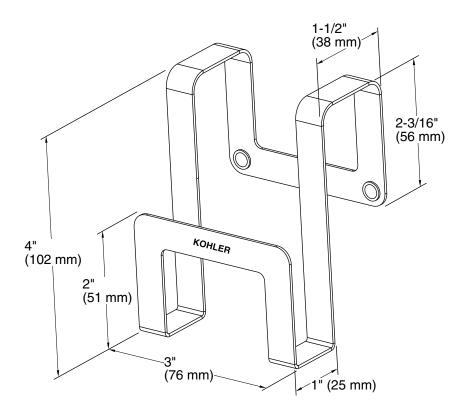

## **Technical Information**

All product dimensions are nominal.

Material: Stainless Steel