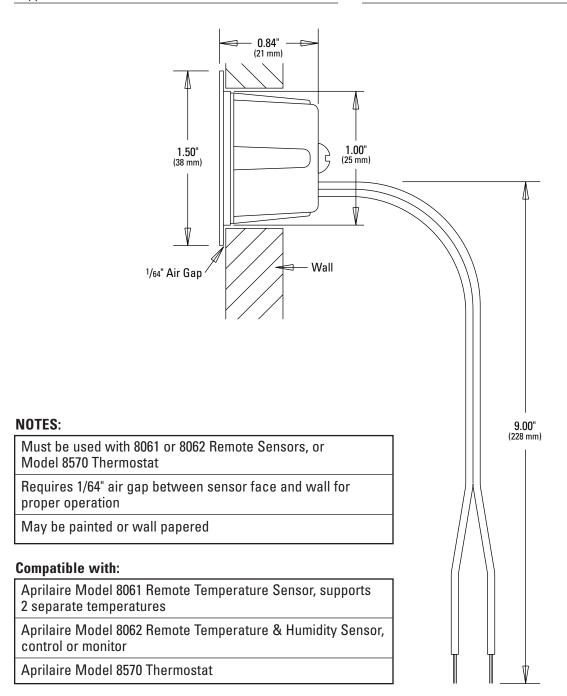

## FLUSH MOUNT TEMPERATURE SENSOR MODEL 8051

| Project:    | Dealer:   |
|-------------|-----------|
| Architect:  | Engineer: |
| Contractor: | Location: |
| Supplier:   | Date:     |

The submittal is intended to show general, overall product dimensions and provide guidance for installation clearance. Drawings are not to scale. Ensure submittals are current. Research Products reserves the right to make product changes without notification or obligation.