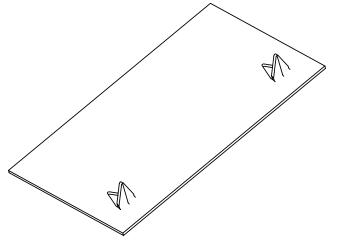

## made in USA

| UNLESS OTHERWISE SPECIFIED<br>DIMENSIONS ARE IN INCHES<br>TOLERANCES ARE : |                                                                                                                      |                                                                                                                                                                                                | [<br>E                                                                                                                                                                                                              | GREENFIELD MFG CO                                                                                                                                                                                               |
|----------------------------------------------------------------------------|----------------------------------------------------------------------------------------------------------------------|------------------------------------------------------------------------------------------------------------------------------------------------------------------------------------------------|---------------------------------------------------------------------------------------------------------------------------------------------------------------------------------------------------------------------|-----------------------------------------------------------------------------------------------------------------------------------------------------------------------------------------------------------------|
| FRACTONS DECIMALS ANGLES + .XX+ .XX +1 XXX+.XXX                            | APPROVALS DRAWN MG CHECKED SB                                                                                        | DATE                                                                                                                                                                                           |                                                                                                                                                                                                                     | 9800 Bustleton Ave<br>Philadelphia, PA 19115                                                                                                                                                                    |
| MATERIAL STEEL -16 GAGE                                                    | 12/12                                                                                                                |                                                                                                                                                                                                | P,                                                                                                                                                                                                                  | <sup>/N</sup> 3.5 X 6 BOCA PLATE                                                                                                                                                                                |
| NONE                                                                       |                                                                                                                      |                                                                                                                                                                                                | Α                                                                                                                                                                                                                   | FIG 936                                                                                                                                                                                                         |
| DO NOT SCALE DRAWING                                                       |                                                                                                                      |                                                                                                                                                                                                |                                                                                                                                                                                                                     | CAD FILE FIG936 BOCA SHEET 1 OF                                                                                                                                                                                 |
|                                                                            | DIMENSIONS ARE IN INCHES TOLERANCES ARE: FRACTONS DECIMALS ANGLES + XXX+ XXX +1  MATERIAL STEEL -16 GAGE FINISH NONE | DIMENSIONS ARE IN INCHES TOLERANCES ARE: FRACTONS DECIMALS ANGLES + .XX+ .XX +1  XXX+.XXX  MATERIAL STEEL -16 GAGE FINISH NONE  CAD GENERATE DO NOT MANUA APPROVALS DRAWN MG CHECKED SB  12/12 | DIMENSIONS ARE IN INCHES TOLERANCES ARE: FRACTONS DECIMALS ANGLES + .XX+ .XX +1  XXX+.XXX  MATERIAL STEEL -16 GAGE FINISH NONE  CAD GENERATED DWG. DO NOT MANUALLY UPDAT  APPROVALS DATE DRAWN MG CHECKED SB  12/12 | DIMENSIONS ARE IN INCHES TOLERANCES ARE: FRACTONS DECIMALS ANGLES + .XX+ .XX +1  MATERIAL STEEL -16 GAGE  FINISH NONE  CAD GENERALED DWG. DO NOT MANUALLY UPDATE  APPROVALS DATE DRAWN MG CHECKED SB  12/12  P. |