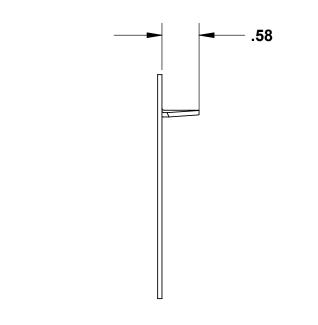

## made in USA

| UNLESS OTHERWISE SPECIFIED<br>DIMENSIONS ARE IN INCHES<br>TOLERANCES ARE : |                                                                                                                      |                                                                                                                                                                                                | [<br>E                                                                                                                                                                                                              | GREENFIELD MFG CO                                                                                                                                                                                               |
|----------------------------------------------------------------------------|----------------------------------------------------------------------------------------------------------------------|------------------------------------------------------------------------------------------------------------------------------------------------------------------------------------------------|---------------------------------------------------------------------------------------------------------------------------------------------------------------------------------------------------------------------|-----------------------------------------------------------------------------------------------------------------------------------------------------------------------------------------------------------------|
| FRACTONS DECIMALS ANGLES + .XX+ .XX +1 XXX+.XXX                            | APPROVALS DRAWN MG CHECKED SB                                                                                        | DATE                                                                                                                                                                                           |                                                                                                                                                                                                                     | 9800 Bustleton Ave<br>Philadelphia, PA 19115                                                                                                                                                                    |
| MATERIAL STEEL -16 GAGE                                                    | 12/12                                                                                                                |                                                                                                                                                                                                | P,                                                                                                                                                                                                                  | <sup>/N</sup> 3.5 X 6 BOCA PLATE                                                                                                                                                                                |
| NONE                                                                       |                                                                                                                      |                                                                                                                                                                                                | Α                                                                                                                                                                                                                   | FIG 936                                                                                                                                                                                                         |
| DO NOT SCALE DRAWING                                                       |                                                                                                                      |                                                                                                                                                                                                |                                                                                                                                                                                                                     | CAD FILE FIG936 BOCA SHEET 1 OF                                                                                                                                                                                 |
|                                                                            | DIMENSIONS ARE IN INCHES TOLERANCES ARE: FRACTONS DECIMALS ANGLES + XXX+ XXX +1  MATERIAL STEEL -16 GAGE FINISH NONE | DIMENSIONS ARE IN INCHES TOLERANCES ARE: FRACTONS DECIMALS ANGLES + .XX+ .XX +1  XXX+.XXX  MATERIAL STEEL -16 GAGE FINISH NONE  CAD GENERATE DO NOT MANUA APPROVALS DRAWN MG CHECKED SB  12/12 | DIMENSIONS ARE IN INCHES TOLERANCES ARE: FRACTONS DECIMALS ANGLES + .XX+ .XX +1  XXX+.XXX  MATERIAL STEEL -16 GAGE FINISH NONE  CAD GENERATED DWG. DO NOT MANUALLY UPDAT  APPROVALS DATE DRAWN MG CHECKED SB  12/12 | DIMENSIONS ARE IN INCHES TOLERANCES ARE: FRACTONS DECIMALS ANGLES + .XX+ .XX +1  MATERIAL STEEL -16 GAGE  FINISH NONE  CAD GENERALED DWG. DO NOT MANUALLY UPDATE  APPROVALS DATE DRAWN MG CHECKED SB  12/12  P. |