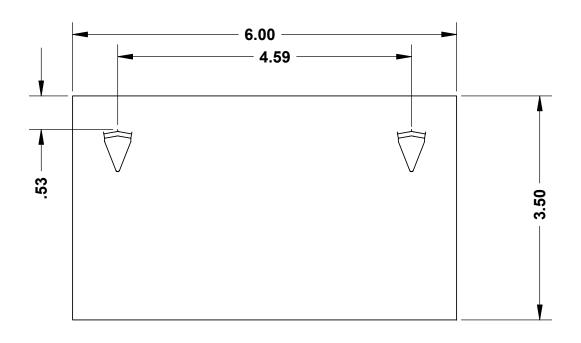

## made in USA

| UNLESS OTHERWISE SPECIFIED<br>DIMENSIONS ARE IN INCHES<br>TOLERANCES ARE : |                                                                                                                      |                                                                                                                                                                                                | [<br>E                                                                                                                                                                                                              | GREENFIELD MFG CO                                                                                                                                                                                               |
|----------------------------------------------------------------------------|----------------------------------------------------------------------------------------------------------------------|------------------------------------------------------------------------------------------------------------------------------------------------------------------------------------------------|---------------------------------------------------------------------------------------------------------------------------------------------------------------------------------------------------------------------|-----------------------------------------------------------------------------------------------------------------------------------------------------------------------------------------------------------------|
| FRACTONS DECIMALS ANGLES + .XX+ .XX +1 XXX+.XXX                            | APPROVALS DRAWN MG CHECKED SB                                                                                        | DATE                                                                                                                                                                                           |                                                                                                                                                                                                                     | 9800 Bustleton Ave<br>Philadelphia, PA 19115                                                                                                                                                                    |
| MATERIAL STEEL -16 GAGE                                                    | 12/12                                                                                                                |                                                                                                                                                                                                | P,                                                                                                                                                                                                                  | <sup>/N</sup> 3.5 X 6 BOCA PLATE                                                                                                                                                                                |
| NONE                                                                       |                                                                                                                      |                                                                                                                                                                                                | Α                                                                                                                                                                                                                   | FIG 936                                                                                                                                                                                                         |
| DO NOT SCALE DRAWING                                                       |                                                                                                                      |                                                                                                                                                                                                |                                                                                                                                                                                                                     | CAD FILE FIG936 BOCA SHEET 1 OF                                                                                                                                                                                 |
|                                                                            | DIMENSIONS ARE IN INCHES TOLERANCES ARE: FRACTONS DECIMALS ANGLES + XXX+ XXX +1  MATERIAL STEEL -16 GAGE FINISH NONE | DIMENSIONS ARE IN INCHES TOLERANCES ARE: FRACTONS DECIMALS ANGLES + .XX+ .XX +1  XXX+.XXX  MATERIAL STEEL -16 GAGE FINISH NONE  CAD GENERATE DO NOT MANUA APPROVALS DRAWN MG CHECKED SB  12/12 | DIMENSIONS ARE IN INCHES TOLERANCES ARE: FRACTONS DECIMALS ANGLES + .XX+ .XX +1  XXX+.XXX  MATERIAL STEEL -16 GAGE FINISH NONE  CAD GENERATED DWG. DO NOT MANUALLY UPDAT  APPROVALS DATE DRAWN MG CHECKED SB  12/12 | DIMENSIONS ARE IN INCHES TOLERANCES ARE: FRACTONS DECIMALS ANGLES + .XX+ .XX +1  MATERIAL STEEL -16 GAGE  FINISH NONE  CAD GENERALED DWG. DO NOT MANUALLY UPDATE  APPROVALS DATE DRAWN MG CHECKED SB  12/12  P. |