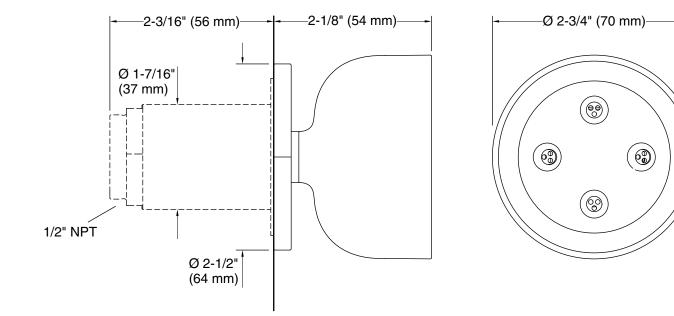

### Features

- Single-function round body spray delivers four twisting Deep Massage streams, targeting sore muscles to ease away aches and pains.
- Sprayface on semi-recessed ball joint rotates 20° in any direction for targeted hydromassage.
- MasterClean<sup>™</sup> sprayface features an easy-to-clean surface that withstands mineral buildup.
- Low-profile design complements any decor.
- 1/2" NPT connection.
- 1.75 gpm (6.6 lpm) maximum flow rate at 45 psi (3.1 bar).

# **Technical Information**

All product dimensions are nominal. Drain included: No