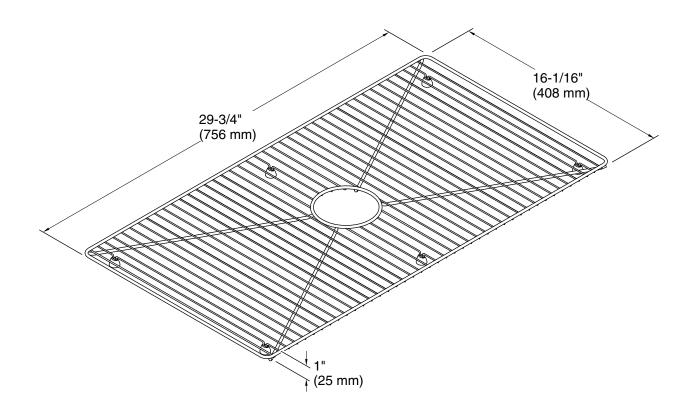

# **Technical Information**

All product dimensions are nominal. Material: Stainless Steel