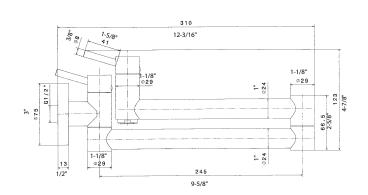

#### **NOMINAL DIMENSIONS**

| EXTENDED LENGTH |  |
|-----------------|--|
| 21-3/4"         |  |