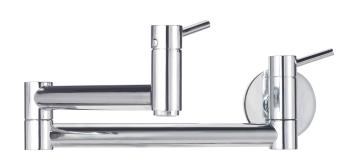

#### **FEATURED MODEL**

441194 Pot Filler, CHROME

#### ANDDERS'S COMPLIANCE

ASME A112.18.1-2011 NSF 61 certified NSF 61 ANEX G low lead requirements CMR 248 - MA

Model 441194 shown