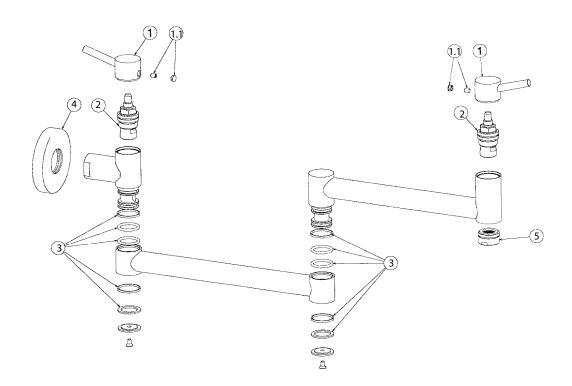

# **FAUCET SPECIFICATIONS**

| REPAIR PART GUIDE |                                 |        |  |
|-------------------|---------------------------------|--------|--|
| Num.              | Description                     | Part # |  |
| 1, 1.1            | Handle w/ screw and cap- Chrome | 441854 |  |
| 1.1               | Handle - Screw and cap only     | 440889 |  |
| 2                 | Cartridge                       | 440764 |  |
| 3                 | O-ring set                      | 441856 |  |
| 4                 | Wall flange                     | 441857 |  |
| 5                 | Aerator                         | 440766 |  |