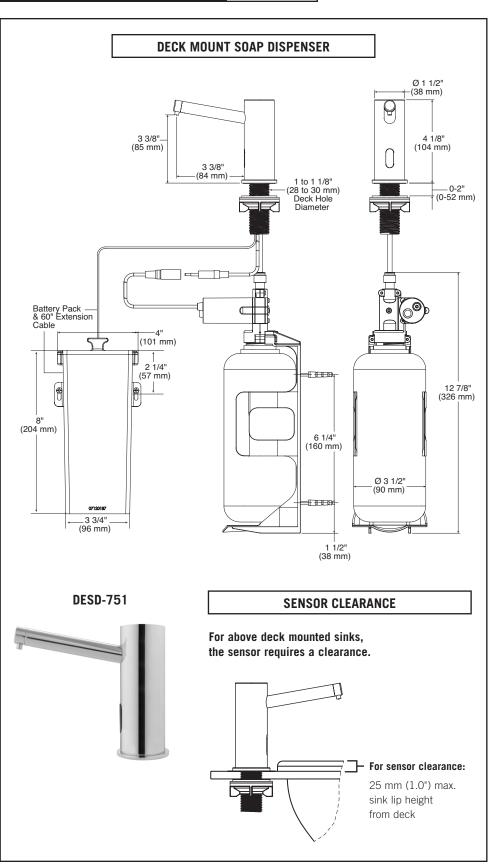

## **SPECIFICATION: (EXAMPLE)**

- Deck mount electronic hand soap dispenser, battery-operated
- Sensor detects user's hand to automatically dispense soap
- Adjustable soap quantity with remote (order separately)
- Soap stops dispensing when hand is removed
- 6 "D" cell batteries (included)
- 1" maximum sink lip height
- Anti-rotation pin
- 1,000 ml (33.8 oz) bottle (soap not included)

### ☐ DESD-751

- · Chrome spout
- To be used with standard liquid soaps with a viscosity up to 3,000 cPs
- Not intended for foaming hand soaps, thick lotions, scrubs, soaps with beads or pumice, or alcohol-based hand sanitizers
- 3-year Delta® Commercial Faucet Limited Warranty