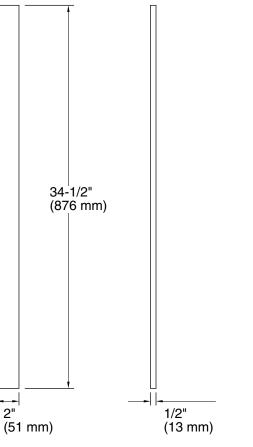

# **Technical Information**

All product dimensions are nominal. Material: Wood, Veneers

#### Notes

Install this product according to the installation guide.

Position the filler strip to fill gaps. Scribe and cut to fit.