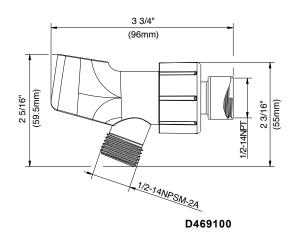

## Available Color/Finishes

• D469050: Two Position Wall Mount Bracket for Handshowers

Color Description

• D469100: Shower Arm Mount with Brass Ball Joint and Integral Check Valve

Chrome

Please see danze.com or current price list for available finishes. Finish is defined by additional suffix.