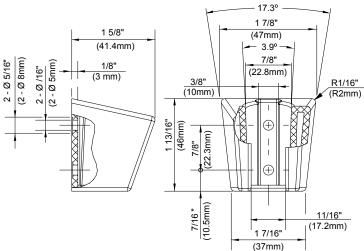

## **D469100 / D469050 Handshower Mounts**

## Available Color/Finishes

• D469050: Two Position Wall Mount Bracket for Handshowers

Color Description

• D469100: Shower Arm Mount with Brass Ball Joint and Integral Check Valve

Chrome

Please see danze.com or current price list for available finishes. Finish is defined by additional suffix.