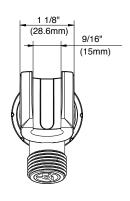

## Available Color/Finishes

• D469050: Two Position Wall Mount Bracket for Handshowers

Color Description

• D469100: Shower Arm Mount with Brass Ball Joint and Integral Check Valve

Chrome

Please see danze.com or current price list for available finishes. Finish is defined by additional suffix.